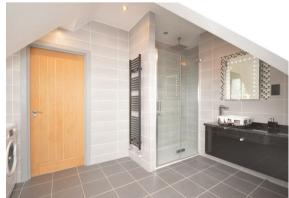

## 5 Oakdene

Recently renovated is this spacious three bedroom duplex penthouse apartment with private garden and a single garage. The accommodation consists of a large open plan living/kitchen/dining room with a feature solid wood/glass staircase; a newly-fitted kitchen with breakfast bar and a range of integrated appliances; master bedroom, bedroom two with study/dressing room and a stylish family bath/shower room. The staircase leads up to the top floor to a further bedroom with a cloakroom and a large store room.