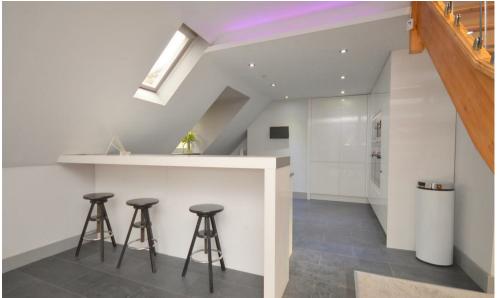

## 5 Oakdene

Recently renovated is this spacious three bedroom duplex penthouse apartment with private garden and a single garage. The accommodation consists of a large open plan living/kitchen/dining room with a feature solid wood/glass staircase; a newly-fitted kitchen with breakfast bar and a range of integrated appliances; master bedroom, bedroom two with study/dressing room and a stylish family bath/shower room. The staircase leads up to the top floor to a further bedroom with a cloakroom and a large store room.