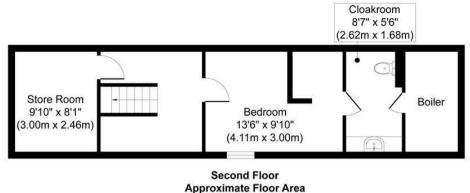

## 5 Oakdene

Recently renovated is this spacious three bedroom duplex penthouse apartment with private garden and a single garage. The accommodation consists of a large open plan living/kitchen/dining room with a feature solid wood/glass staircase; a newly-fitted kitchen with breakfast bar and a range of integrated appliances; master bedroom, bedroom two with study/dressing room and a stylish family bath/shower room. The staircase leads up to the top floor to a further bedroom with a cloakroom and a large store room.

428 sq. ft (39.76 sq. m)

1419 sq. ft (131.82 sq. m)

All measurements are approximate and quoted in metric with imperial equivalents and for general guidance only and whilst every attempt has been made to ensure accuracy, they must not be relied on. The fixtures, fittings and appliances referred to have not been tested and therefore no guarantee can be given and that they are in working order, internal photographs are reproduced for general information and it must not be inferred that any item shown is included with the property.