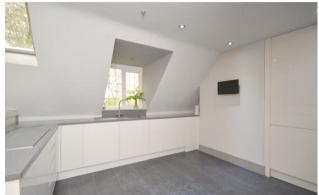

## 5 Oakdene

Recently renovated is this spacious three bedroom duplex penthouse apartment with private garden and a single garage. The accommodation consists of a large open plan living/kitchen/dining room with a feature solid wood/glass staircase; a newly-fitted kitchen with breakfast bar and a range of integrated appliances; master bedroom, bedroom two with study/dressing room and a stylish family bath/shower room. The staircase leads up to the top floor to a further bedroom with a cloakroom and a large store room.