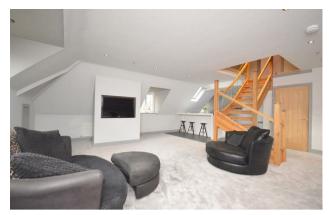

## 5 Oakdene

Recently renovated is this spacious three bedroom duplex penthouse apartment with private garden and a single garage. The accommodation consists of a large open plan living/kitchen/dining room with a feature solid wood/glass staircase; a newly-fitted kitchen with breakfast bar and a range of integrated appliances; master bedroom, bedroom two with study/dressing room and a stylish family bath/shower room. The staircase leads up to the top floor to a further bedroom with a cloakroom and a large store room.