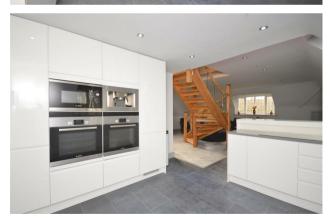

## 5 Oakdene

Recently renovated is this spacious three bedroom duplex penthouse apartment with private garden and a single garage. The accommodation consists of a large open plan living/kitchen/dining room with a feature solid wood/glass staircase; a newly-fitted kitchen with breakfast bar and a range of integrated appliances; master bedroom, bedroom two with study/dressing room and a stylish family bath/shower room. The staircase leads up to the top floor to a further bedroom with a cloakroom and a large store room.