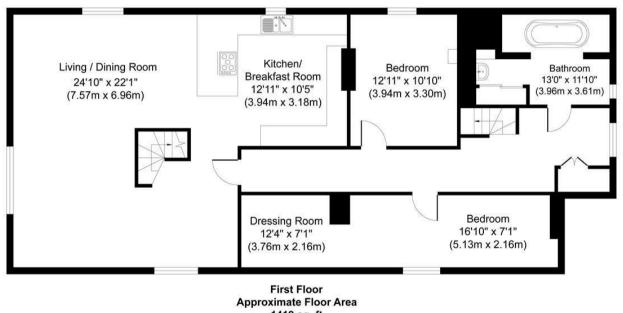

## 5 Oakdene

Recently renovated is this spacious three bedroom duplex penthouse apartment with private garden and a single garage. The accommodation consists of a large open plan living/kitchen/dining room with a feature solid wood/glass staircase; a newly-fitted kitchen with breakfast bar and a range of integrated appliances; master bedroom, bedroom two with study/dressing room and a stylish family bath/shower room. The staircase leads up to the top floor to a further bedroom with a cloakroom and a large store room.

428 sq. ft (39.76 sq. m)

1419 sq. ft (131.82 sq. m)

All measurements are approximate and quoted in metric with imperial equivalents and for general guidance only and whilst every attempt has been made to ensure accuracy, they must not be relied on. The fixtures, fittings and appliances referred to have not been tested and therefore no guarantee can be given and that they are in working order, internal photographs are reproduced for general information and it must not be inferred that any item shown is included with the property.