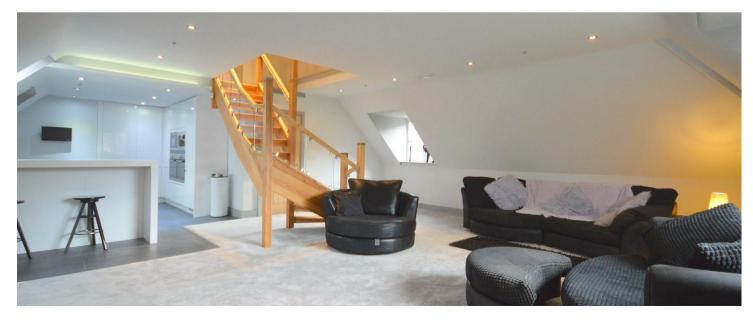

## Property at a glance

- Duplex Penthouse Apartment
- Three Bedrooms
- Recently Renovated Throughout
- Open-Plan Living/Dining/Kitchen
- Modern kitchen/Breakfast Room
- Luxury Family Bath/Shower Room
- Store Room
- Large Private Garden
- Garage & parking Space
- No Ongoing Chain

## 5 Oakdene

Recently renovated is this spacious three bedroom duplex penthouse apartment with private garden and a single garage. The accommodation consists of a large open plan living/kitchen/dining room with a feature solid wood/glass staircase; a newly-fitted kitchen with breakfast bar and a range of integrated appliances; master bedroom, bedroom two with study/dressing room and a stylish family bath/shower room. The staircase leads up to the top floor to a further bedroom with a cloakroom and a large store room.