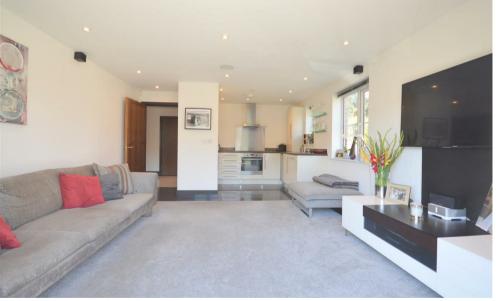

## A5 Chesham Heights

Available to let is this stunning first floor three bedroom apartment which is within walking distance of Kingswood village and railway station. The accommodation comprises of a spacious living room which is open-plan to the kitchen area with double doors to the balcony. There is also a large master bedroom with fitted wardrobes and a modern ensuite shower room, a second double bedroom with fitted wardrobes and bedroom three/dining room, a smart family bathroom; entrance hall and further inner lobby with a large storage cupboard.

Other benefits include underfloor heating, security entry phone system, two rooms with fitted wardrobes; use of a communal gymnasium, lift, two covered parking spaces with power and a communal garden. An internal viewing is highly recommended. Available now.