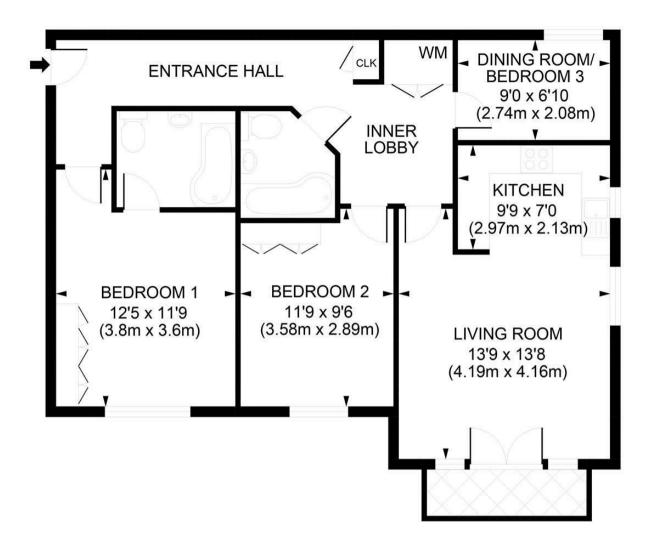

## A5 Chesham Heights

Available to let is this stunning first floor three bedroom apartment which is within walking distance of Kingswood village and railway station. The accommodation comprises of a spacious living room which is open-plan to the kitchen area with double doors to the balcony. There is also a large master bedroom with fitted wardrobes and a modern ensuite shower room, a second double bedroom with fitted wardrobes and bedroom three/dining room, a smart family bathroom; entrance hall and further inner lobby with a large storage cupboard.

Deposit £1,903.84 (5 weeks) Council Tax Band: E Tenancy Term: 12 months

Gross Internal Area 917 sq ft / 85.6 sq m

All measurements are approximate and quoted in metric with imperial equivalents and for general guidance only and whilst every attempt has been made to ensure accuracy, they must not be relied on. The fixtures, fittings and appliances referred to have not been tested and therefore no guarantee can be given and that they are in working order, internal photographs are reproduced for general information and it must not be inferred that any item shown is included with the property.