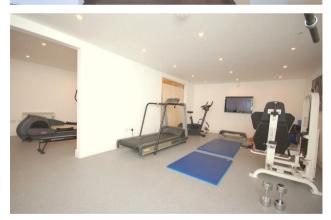

## Property at a glance

- Three Bedroom Gated Apartment
- Two Bath/Shower Rooms
- Living Room With Private Balcony
- Kitchen With Range Of Appliances
- Dining Room/Bedroom Three
- Underfloor Heating Throughout \* Internal Speaker System
- Two Bedrooms With Fitted Wardrobes
- Communal Gymnasium
- Two Covered Parking Spaces
- Close To Station & Shops

Other benefits include underfloor heating, security entry phone system, two rooms with fitted wardrobes; use of a communal gymnasium, lift, two covered parking spaces with power and a communal garden. An internal viewing is highly recommended. Available now.