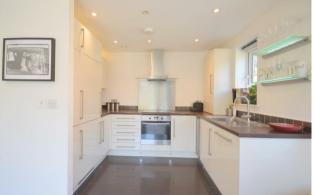

## A5 Chesham Heights

Available to let is this stunning first floor three bedroom apartment which is within walking distance of Kingswood village and railway station. The accommodation comprises of a spacious living room which is open-plan to the kitchen area with double doors to the balcony. There is also a large master bedroom with fitted wardrobes and a modern ensuite shower room, a second double bedroom with fitted wardrobes and bedroom three/dining room, a smart family bathroom; entrance hall and further inner lobby with a large storage cupboard.