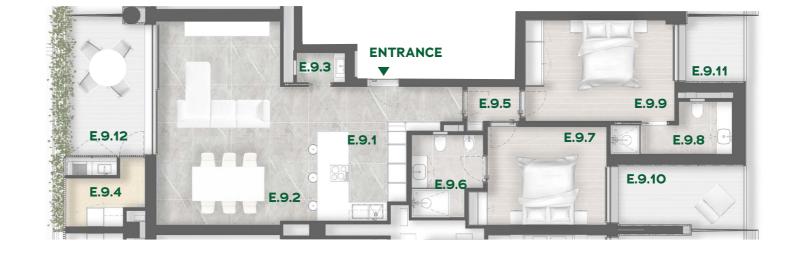

MODULE. E FLOOR. 2

APARTMENT . E.9 / T2

GROSS AREA OF THE APARTMENT

99.00 m<sup>2</sup>+22.20m<sup>2</sup> (terr./bal.)

STORAGE . 2.54 m<sup>2</sup>

E.9.1 Kitchen 6.4 m²
E.9.2 Living room 36.7 m²
E.9.5 Hallway 2.0 m²
E.9.8 Bathroom 2 4.6 m²
E.9.10 Balcony 1 7.5 m²
E.9.11 Balcony 2 3.8 m²
E.9.2 Living room 36.7 m²
E.9.3 1/2 Bath 1.4 m²
E.9.6 Bathroom 1 5.2 m²
E.9.9 Bedroom 2 14.7 m²
E.9.12 Balcony 3 10.8 m²