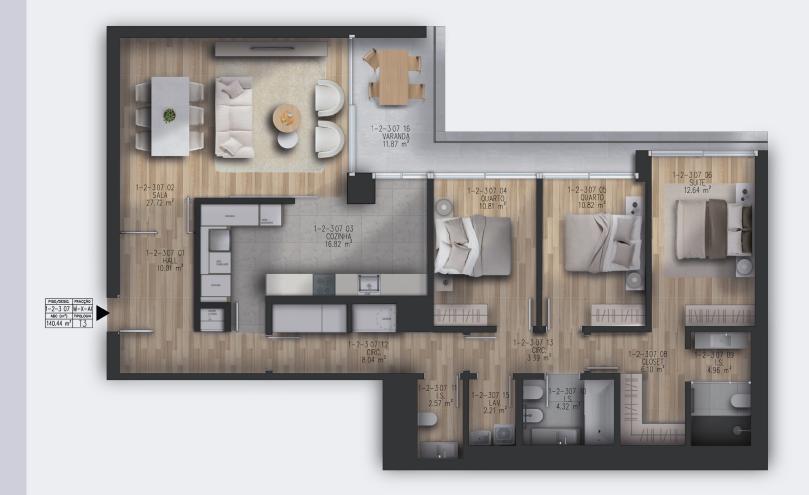

• Wi-fi in Common Areas

**PROJECT** Multi-family Building

**LOCATION** Av. Mte. José Rodrigues, Vila Nova de Gaia

Total Area

Fraction Area

163,22m<sup>2</sup>

Terrace Area

n/a

140,44m<sup>2</sup>

Balcony Area

11,87m<sup>2</sup>

Floor 2 Plan

**T3 FLEX** 

Typology

Fraction Floor

Garage Area

10,91m<sup>2</sup>

Spots

Typology Т3

**FLEX** 

Fraction Floor

Date \_\_\_/\_\_/ Price \_\_\_\_Expiration \_\_\_/\_\_/ Signature\_