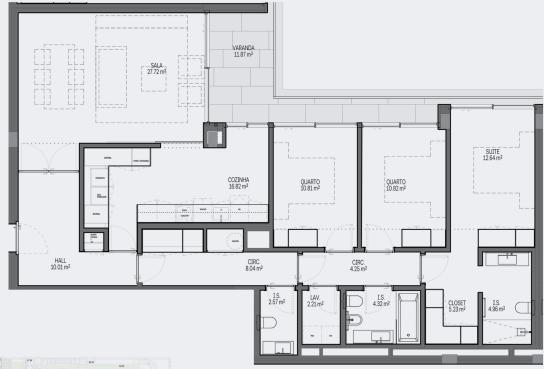

• Wi-fi in Common Areas

**PROJECT** Multi-family Building

**LOCATION** Av. Mte. José Rodrigues, Vila Nova de Gaia

Total Area

Fraction Area

163,22m<sup>2</sup>

Terrace Area

n/a

140,44m<sup>2</sup>

Balcony Area

11,87m<sup>2</sup>

Floor 2 Plan

**T3 FLEX** 

Typology

Fraction Floor

Garage Area

10,91m<sup>2</sup>

Spots

Typology Т3

**FLEX** 

Fraction Floor

Date \_\_\_/\_\_/ Price \_\_\_\_Expiration \_\_\_/\_\_/ Signature\_