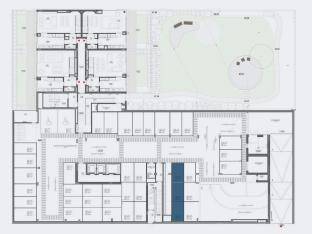

## Location in the Building

## Location on the Floor

- Proximity to Metro Station (Future Ruby Line)
- Proximity to the River and Commercial Zones
- Superb Views of Historic Porto, River and Sea

| OU | TDC | OR |  |
|----|-----|----|--|
|    |     |    |  |