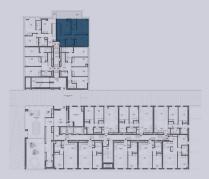

## Location in the Building

## Location on the Floor

- Proximity to Metro Station (Future Ruby Line)
- Proximity to the River and Commercial Zones
- Superb Views of Historic Porto, River and Sea

| OU | TDC | OR |  |
|----|-----|----|--|
|    |     |    |  |