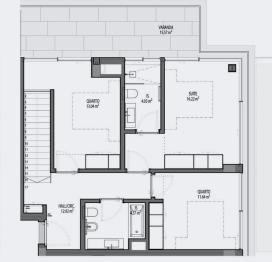

Total Area

Fraction Area

233,64m<sup>2</sup>

147,13m<sup>2</sup>

Terrace Area

Floor -1 Plan

40,77m<sup>2</sup>

Balcony Area

15,57m<sup>2</sup>

Floor O Plan

Garage Area

30,17m<sup>2</sup>

Spots

3

Fraction Floor

0

Typology

**DUPLEX** 

Typology **T3 DUPLEX** 

Fraction Floor

Date \_\_\_/\_\_/ Price \_\_\_\_Expiration \_\_\_/\_\_/ Signature\_