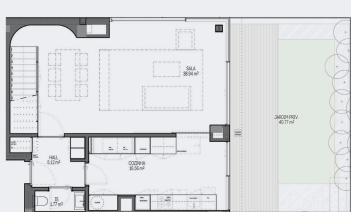

Total Area

Fraction Area

233,64m<sup>2</sup>

147,13m<sup>2</sup>

Terrace Area

Floor -1 Plan

40,77m<sup>2</sup>

Balcony Area

15,57m<sup>2</sup>

Floor O Plan

Garage Area

30,17m<sup>2</sup>

Spots

3

Fraction Floor

0

Typology

**DUPLEX** 

Typology **T3 DUPLEX** 

Fraction Floor

Date \_\_\_/\_\_/ Price \_\_\_\_Expiration \_\_\_/\_\_/ Signature\_