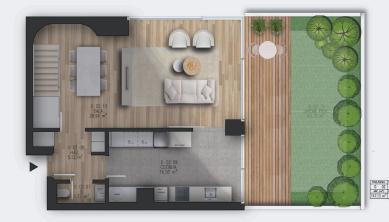

Total Area

Fraction Area

233,64m<sup>2</sup>

147,13m<sup>2</sup>

Terrace Area

Floor -1 Plan

40,77m<sup>2</sup>

Balcony Area

15,57m<sup>2</sup>

Floor O Plan

Garage Area

30,17m<sup>2</sup>

Spots

3

Fraction Floor

0

Typology

**DUPLEX** 