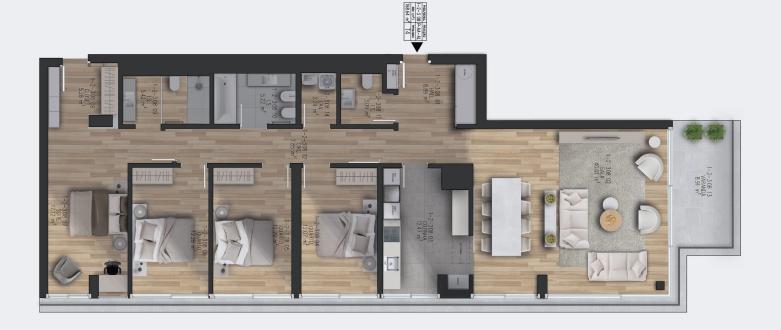

• Wi-fi in Common Areas

· Common Security with

**PROJECT** Multi-family Building

**LOCATION** Av. Mte. José Rodrigues, Vila Nova de Gaia

**Total Area** 

Fraction Area

207,55m<sup>2</sup> 168,64m<sup>2</sup>

Terrace Area

n/a

Balcony Area

8,91m<sup>2</sup>

Floor 2 Plan

Garage Area

30,00m<sup>2</sup>

Spots

3

Typology

Т4 **FLEX**  Fraction Floor

AA 2