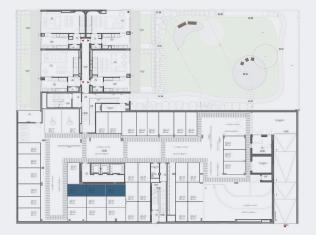

•Leisure Areas •Gym

• Fire Pit · Coworking Area CCTV

• Pre-Installation of •Barbecue • Bike Parking • Pet Care Area Electric Car Charging · Organic Garden

· Children's Play Area · UberBox Parking Station

• Wi-fi in Common Areas

· Common Security with

**PROJECT** Multi-family Building

**LOCATION** Av. Mte. José Rodrigues, Vila Nova de Gaia

**Total Area** 

Fraction Area

207,55m<sup>2</sup> 168,64m<sup>2</sup>