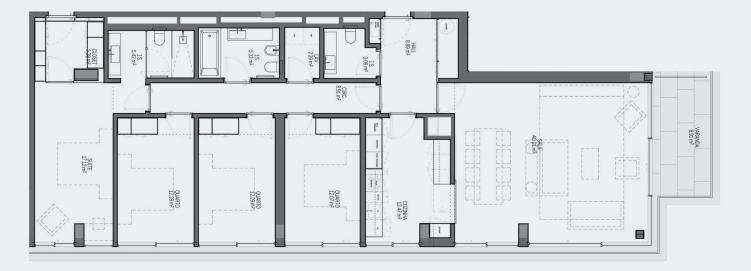

Terrace Area

n/a

Balcony Area

8,91m<sup>2</sup>

Floor 2 Plan

Garage Area

30,00m<sup>2</sup>

Spots

3

Typology

Т4 **FLEX**  Fraction Floor

AA 2

Fraction Floor Typology

Т4 **FLEX** 

Date \_\_\_/\_\_/ Price \_\_\_\_ Expiration \_\_/\_\_/\_ Signature\_