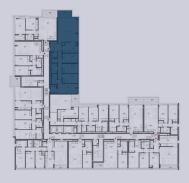

## Location on the Floor

- Proximity to Metro Station (Future Ruby Line)
- Proximity to the River and Commercial Zones
- Superb Views of Historic Porto, River and Sea

| OUTDOOR        | INDOOR                        | TECNOLOGIA  |
|----------------|-------------------------------|-------------|
| • Green Spaces | <ul> <li>Kids Club</li> </ul> | · Alive App |

Terrace Area

n/a

Balcony Area

8,91m<sup>2</sup>

Floor 2 Plan

Garage Area

30,00m<sup>2</sup>

Spots

3

Typology

Т4 **FLEX**  Fraction Floor

AA 2