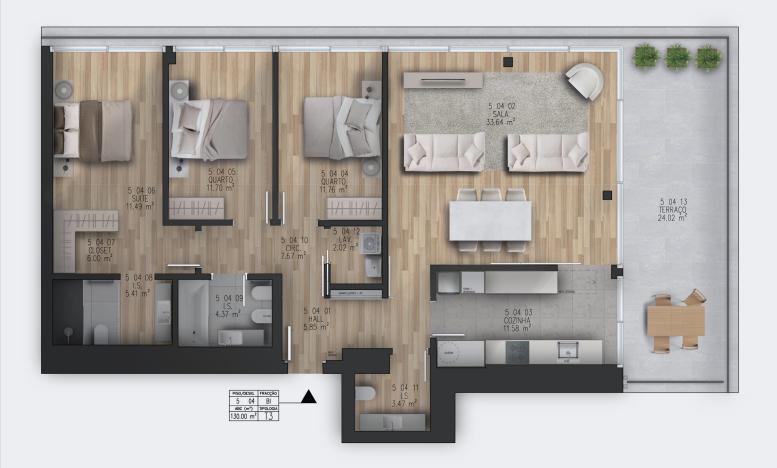

· Wi-fi in Common Areas

**PROJECT** Multi-family Building

**LOCATION** Av. Mte. José Rodrigues, Vila Nova de Gaia

Total Area

Fraction Area

184,04m<sup>2</sup> 130,00m<sup>2</sup>

Terrace Area

24,02m<sup>2</sup>

Balcony Area

n/a

Floor 5 Plan

**T3 FLEX** 

Typology

Fraction Floor

BI

| SUITE QUARTO 11.70 m <sup>2</sup> 11.70 m <sup>2</sup> CLOSET 6.35 m <sup>2</sup> CLIRC. 7.67 m <sup>2</sup> | QUARTO<br>11.76 m²       | SALA<br>33.64 m <sup>2</sup> | TERRAÇO (24 02 m² |
|--------------------------------------------------------------------------------------------------------------|--------------------------|------------------------------|-------------------|
| 1.5 d m²  1.5 d m²  2.7 m²  2.7 m²  3.7 m²  4.27 m²  4.27 m²                                                 | HALL 5.85 m <sup>2</sup> | COZINHA<br>11.58 m²          |                   |

Typology **T3** 

**FLEX** 

Fraction Floor

BI