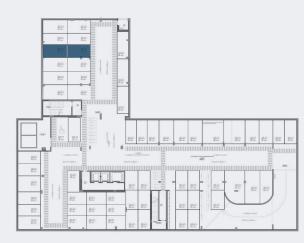

Location in the Building

Location on the Floor

Proximity to Metro Station (Future Ruby Line)
Proximity to the River and Commercial Zones
Superb Views of Historic Porto, River and Sea

| OUTDOOR                            | INDOOR            | TECNOLOGIA              |
|------------------------------------|-------------------|-------------------------|
| <ul> <li>Green Spaces</li> </ul>   | • Kids Club       | • Alive App             |
| <ul> <li>Leisure Areas</li> </ul>  | •Gym              | • Common Security with  |
| • Fire Pit                         | • Coworking Area  | CCTV                    |
| <ul> <li>Barbecue</li> </ul>       | • Bike Parking    | Pre-Installation of     |
| <ul> <li>Organic Garden</li> </ul> | • Pet Care Area   | Electric Car Charging   |
| • Children's Play Area             | • UberBox Parking | Station                 |
|                                    |                   | • Wi-fi in Common Areas |

# Total Area **161,17m<sup>2</sup>**

Terrace Area

127,48m<sup>2</sup>

Fraction Area

Floor 3 Plan

Garage Area
25,60m<sup>2</sup>
Spots

2

Typology

T3 FLEX Fraction Floor