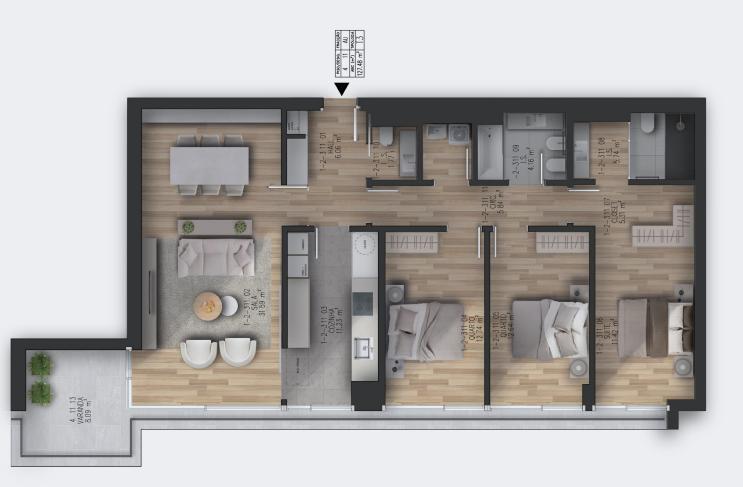

# Total Area **161,17m<sup>2</sup>**

Terrace Area

127,48m<sup>2</sup>

Fraction Area

Floor 3 Plan

Garage Area
25,60m<sup>2</sup>
Spots

2

Typology

T3 FLEX Fraction Floor