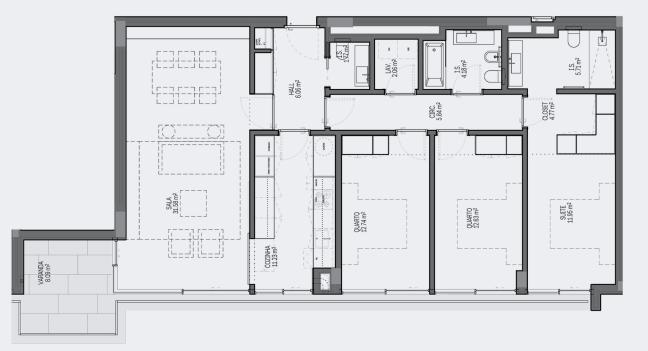

# Total Area **161,17m<sup>2</sup>**

Terrace Area

127,48m<sup>2</sup>

Fraction Area

Floor 3 Plan

Garage Area
25,60m<sup>2</sup>
Spots

2

Typology

T3 FLEX Fraction Floor