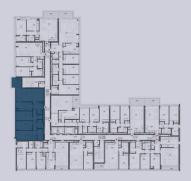

Location in the Building

Location on the Floor

Proximity to Metro Station (Future Ruby Line)
Proximity to the River and Commercial Zones
Superb Views of Historic Porto, River and Sea

| OUTDOOR                            | INDOOR            | TECNOLOGIA              |
|------------------------------------|-------------------|-------------------------|
| <ul> <li>Green Spaces</li> </ul>   | • Kids Club       | • Alive App             |
| <ul> <li>Leisure Areas</li> </ul>  | •Gym              | • Common Security with  |
| • Fire Pit                         | • Coworking Area  | CCTV                    |
| <ul> <li>Barbecue</li> </ul>       | • Bike Parking    | Pre-Installation of     |
| <ul> <li>Organic Garden</li> </ul> | • Pet Care Area   | Electric Car Charging   |
| • Children's Play Area             | • UberBox Parking | Station                 |
|                                    |                   | • Wi-fi in Common Areas |

# Total Area **161,17m<sup>2</sup>**

Terrace Area

127,48m<sup>2</sup>

Fraction Area

Floor 3 Plan

Garage Area
25,60m<sup>2</sup>
Spots

2

Typology

T3 FLEX Fraction Floor