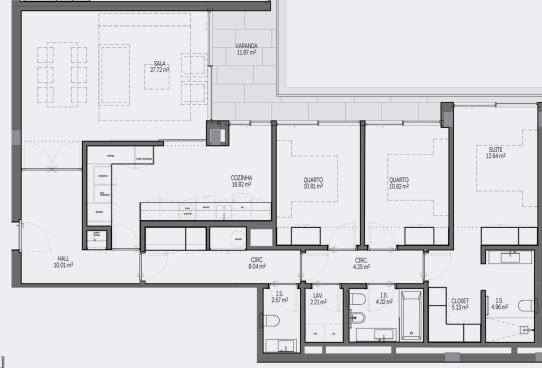

· Common Security with

**PROJECT** Multi-family Building

**LOCATION** Av. Mte. José Rodrigues, Vila Nova de Gaia

Total Area

Fraction Area

174,65m<sup>2</sup>

Terrace Area

n/a

140,44m<sup>2</sup>

Balcony Area

11,87m<sup>2</sup>

**T3 FLEX** 

Typology

Fraction Floor

Floor 3 Plan

Garage Area

22,34m<sup>2</sup>

Spots

Typology

Fraction Floor

T3

Date \_\_/\_\_/ Price \_\_\_\_\_Expiration \_\_/\_\_/ Signature \_\_\_\_