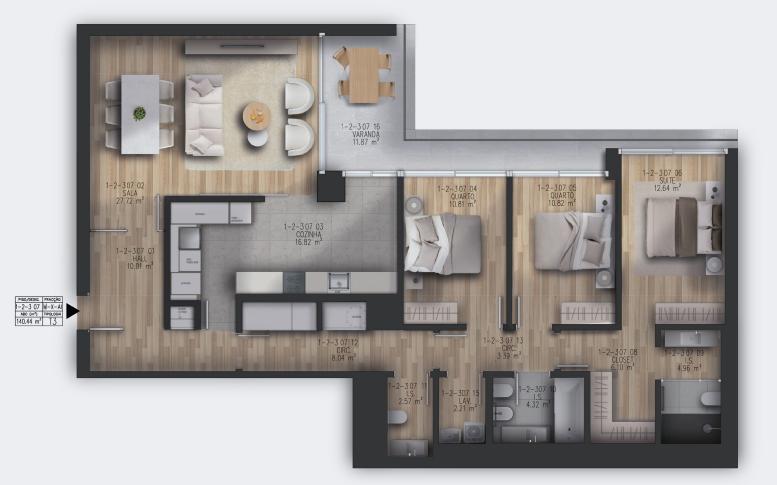

· Common Security with

**PROJECT** Multi-family Building

**LOCATION** Av. Mte. José Rodrigues, Vila Nova de Gaia

Total Area

Fraction Area

174,65m<sup>2</sup>

Terrace Area

n/a

140,44m<sup>2</sup>

Balcony Area

11,87m<sup>2</sup>

**T3 FLEX** 

Typology

Fraction Floor

Floor 3 Plan

Garage Area

22,34m<sup>2</sup>

Spots

Typology

Fraction Floor

T3

Date \_\_/\_\_/ Price \_\_\_\_\_Expiration \_\_/\_\_/ Signature \_\_\_\_