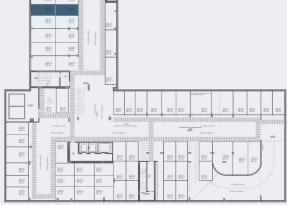

e River and Commercial Zones
- Superb Views of Historic Porto, River and Sea

| OUTDOOR        | INDOOR                        | TECNOLOGIA  |
|----------------|-------------------------------|-------------|
| · Green Spaces | <ul> <li>Kids Club</li> </ul> | · Alive App |

·Leisure Areas • Gym

· Coworking Area CCTV • Fire Pit

•Barbecue • Bike Parking Pre-Installation of

• Pet Care Area Electric Car Charging ·Organic Garden

· Children's Play Area · UberBox Parking Station

• Wi-fi in Common Areas

· Common Security with

**PROJECT** Multi-family Building

**LOCATION** Av. Mte. José Rodrigues, Vila Nova de Gaia

Total Area

Fraction Area

174,65m<sup>2</sup>

Terrace Area

n/a

140,44m<sup>2</sup>

Balcony Area

11,87m<sup>2</sup>

**T3 FLEX** 

Typology

Fraction Floor

Floor 3 Plan





Garage Area

22,34m<sup>2</sup>

Spots



# **Exterior Finishes**

## **COMMON SPACES**

- Foundation in Natural Stone
- •Facade in ETICS System
- · Aluminum Frames with Reynaers type Minimalist System
- · High Performance Thermal and Acoustic Glass
- ·White lacquered metal railings
- Terraces in Deck and Grass

# **Interior Finishes**

#### **CARPENTRY**

- · Lacquered Carpentry (Frames, Doors, Cabinets, Baseboards)
- Knobs and Hardware (JNF type) in Satin Steel
- Flooring with Natural Oak Wood Finishing

#### **TOILETS**

- $\, {}^{\raisebox{-.2ex}{$\scriptstyle \bullet$}}$  Suspended sinks (Toilet, bidet), Sanindusa type or similar, with Soft Close
- Furniture in Lacquered MDF
- Countertops in Quartz Compact or similar
- Built-in Washbasins

#### **KITCHENS**

- Cabinets in Lacquered