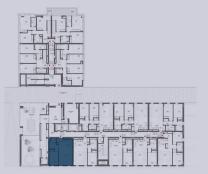

59,03m<sup>2</sup>

n/a

n/a

**Balcony Area** 

Floor O Plan

Terrace Area

HALL 5.19 m<sup>2</sup> KITCHENETTE 7.69 m<sup>2</sup> QUARTO

Garage Area

11,43m<sup>2</sup>

Spots

Fraction Floor

0

Ε

Typology

Typology

Fraction Floor

n

E

**T1** 

Date \_\_/\_\_/ Price \_\_\_\_\_Expiration \_\_/\_\_/ Signature \_\_\_\_