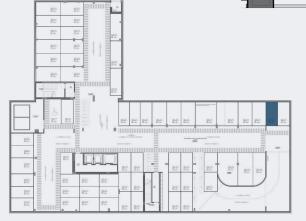

59,03m<sup>2</sup>

n/a

n/a

**Balcony Area** 

Floor O Plan

Terrace Area

HALL 5.19 m<sup>2</sup> KITCHENETTE 7.69 m<sup>2</sup> QUARTO

Garage Area

11,43m<sup>2</sup>

Spots

Fraction Floor

0

Ε

Typology

Typology

Fraction Floor

n

E

**T1** 

Date \_\_/\_\_/ Price \_\_\_\_\_Expiration \_\_/\_\_/ Signature \_\_\_\_