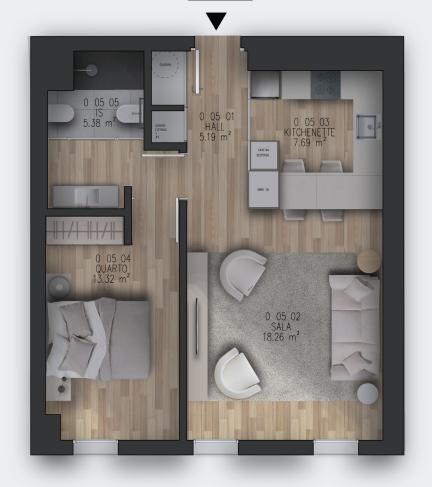

59,03m<sup>2</sup>

n/a

n/a

**Balcony Area** 

Floor O Plan

Terrace Area

HALL 5.19 m<sup>2</sup> KITCHENETTE 7.69 m<sup>2</sup> QUARTO

Garage Area

11,43m<sup>2</sup>

Spots

Fraction Floor

0

Ε

Typology