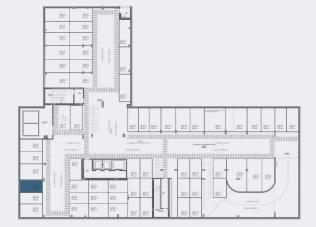

n/a

86,68m<sup>2</sup>

Balcony Area

8,91m<sup>2</sup>

Floor 4 Plan

Fraction Floor Typology

AX 4

|                            |                                | VARANDA<br>8.91 m²          |                                                                                                                                                                                                                                                                                                                                                                                                                                                                                                                                                                                                                                                                                                                                                                                                                                                                                                                                                                                                                                                                                                                                                                                                                                                                                                                                                                                                                                                                                                                                                                                                                                                                                                                                                                                                                                                                                                                                                                                                                                                                                                                                |
|----------------------------|--------------------------------|-----------------------------|--------------------------------------------------------------------------------------------------------------------------------------------------------------------------------------------------------------------------------------------------------------------------------------------------------------------------------------------------------------------------------------------------------------------------------------------------------------------------------------------------------------------------------------------------------------------------------------------------------------------------------------------------------------------------------------------------------------------------------------------------------------------------------------------------------------------------------------------------------------------------------------------------------------------------------------------------------------------------------------------------------------------------------------------------------------------------------------------------------------------------------------------------------------------------------------------------------------------------------------------------------------------------------------------------------------------------------------------------------------------------------------------------------------------------------------------------------------------------------------------------------------------------------------------------------------------------------------------------------------------------------------------------------------------------------------------------------------------------------------------------------------------------------------------------------------------------------------------------------------------------------------------------------------------------------------------------------------------------------------------------------------------------------------------------------------------------------------------------------------------------------|
| SUITE 14.52 m <sup>2</sup> | QUARTO<br>11.52 m <sup>2</sup> | SALA — 26.63 m <sup>2</sup> |                                                                                                                                                                                                                                                                                                                                                                                                                                                                                                                                                                                                                                                                                                                                                                                                                                                                                                                                                                                                                                                                                                                                                                                                                                                                                                                                                                                                                                                                                                                                                                                                                                                                                                                                                                                                                                                                                                                                                                                                                                                                                                                                |
| 1.S. 4.55 m <sup>2</sup>   | CIRC. 3.97 m <sup>2</sup>      |                             | HENETTE NOTE OF THE PROPERTY O |

Garage Area

12,21m<sup>2</sup>

Spots