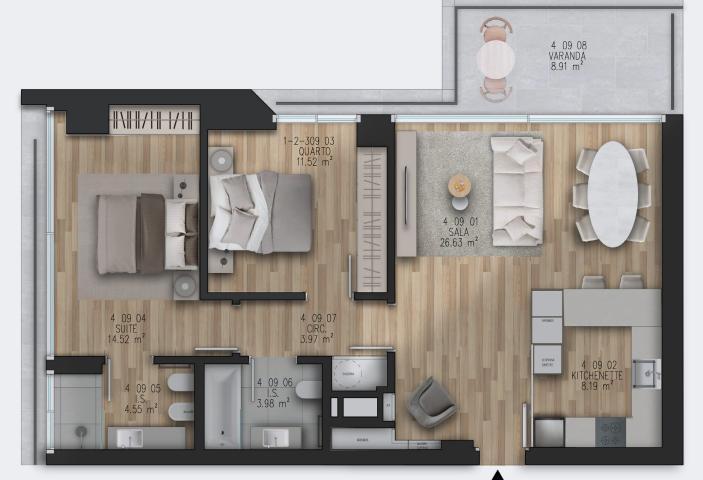

• Pet Care Area Electric Car Charging

· Wi-fi in Common Areas

**PROJECT** Multi-family Building

**LOCATION** Av. Mte. José Rodrigues, Vila Nova de Gaia

Total Area

Fraction Area

107,80m<sup>2</sup>

Terrace Area

n/a

86,68m<sup>2</sup>

Balcony Area

8,91m<sup>2</sup>

Floor 4 Plan

Fraction Floor Typology

AX 4

|                            |                                | VARANDA<br>8.91 m²          |                                                                                                                                                                                                                                                                                                                                                                                                                                                                                                                                                                                                                                                                                                                                                                                                                                                                                                                                                                                                                                                                                                                                                                                                                                                                                                                                                                                                                                                                                                                                                                                                                                                                                                                                                                                                                                                                                                                                                                                                                                                                                                                                |
|----------------------------|--------------------------------|-----------------------------|--------------------------------------------------------------------------------------------------------------------------------------------------------------------------------------------------------------------------------------------------------------------------------------------------------------------------------------------------------------------------------------------------------------------------------------------------------------------------------------------------------------------------------------------------------------------------------------------------------------------------------------------------------------------------------------------------------------------------------------------------------------------------------------------------------------------------------------------------------------------------------------------------------------------------------------------------------------------------------------------------------------------------------------------------------------------------------------------------------------------------------------------------------------------------------------------------------------------------------------------------------------------------------------------------------------------------------------------------------------------------------------------------------------------------------------------------------------------------------------------------------------------------------------------------------------------------------------------------------------------------------------------------------------------------------------------------------------------------------------------------------------------------------------------------------------------------------------------------------------------------------------------------------------------------------------------------------------------------------------------------------------------------------------------------------------------------------------------------------------------------------|
| SUITE 14.52 m <sup>2</sup> | QUARTO<br>11.52 m <sup>2</sup> | SALA — 26.63 m <sup>2</sup> |                                                                                                                                                                                                                                                                                                                                                                                                                                                                                                                                                                                                                                                                                                                                                                                                                                                                                                                                                                                                                                                                                                                                                                                                                                                                                                                                                                                                                                                                                                                                                                                                                                                                                                                                                                                                                                                                                                                                                                                                                                                                                                                                |
| 1.S. 4.55 m <sup>2</sup>   | CIRC. 3.97 m <sup>2</sup>      |                             | HENETTE NOTE OF THE PROPERTY O |

Typology

Fraction Floor

| PISO/DESIG. | FRACÇÃO   |
|-------------|-----------|
| 4 09        | AX        |
| ABC (m²)    | TIPOLOGIA |
| 86.68 m²    | T2        |

Date \_\_\_/\_\_/ Price \_\_\_\_Expiration \_\_\_/\_\_/ Signature\_