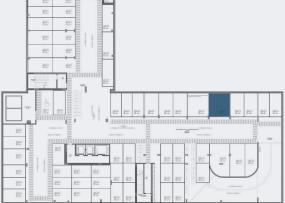

59,13m<sup>2</sup>

Balcony Area

5,10m<sup>2</sup>

Floor 1 Plan

Garage Area

21,29m<sup>2</sup>

Spots

Fraction Floor

Typology

Fraction Floor

1

Т

PISO/DESIG. FRACÇÃO 1-2-3 03 T-AE-AP ABC (m²) TIPOLOGA 59.13 m² T1

Date \_\_\_/\_\_\_ Price \_\_\_\_\_\_ Expiration \_\_\_/\_\_/ \_\_ Signature \_\_\_\_\_