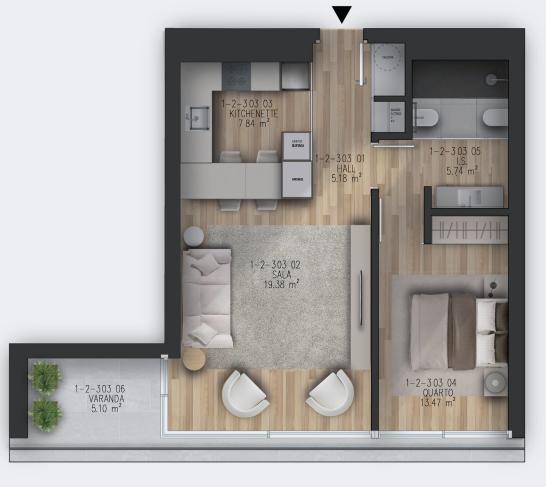

59,13m<sup>2</sup>

Balcony Area

5,10m<sup>2</sup>

Floor 1 Plan

Garage Area

21,29m<sup>2</sup>

Spots

Fraction Floor

Typology

Fraction Floor

1

Т

PISO/DESIG. FRACÇÃO 1-2-3 03 T-AE-AP ABC (m²) TIPOLOGA 59.13 m² T1

Date \_\_\_/\_\_\_ Price \_\_\_\_\_\_ Expiration \_\_\_/\_\_/ \_\_ Signature \_\_\_\_\_