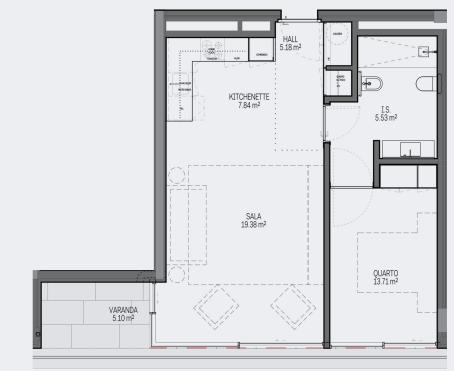

• Wi-fi in Common Areas

**PROJECT** Multi-family Building

**LOCATION** Av. Mte. José Rodrigues, Vila Nova de Gaia

**Total Area** 

Fraction Area

85,52m<sup>2</sup>

Terrace Area

n/a

59,13m<sup>2</sup>

Balcony Area

5,10m<sup>2</sup>

Floor 1 Plan

Garage Area

21,29m<sup>2</sup>

Spots

Fraction Floor

Typology

Fraction Floor

1

Т

PISO/DESIG. FRACÇÃO 1-2-3 03 T-AE-AP ABC (m²) TIPOLOGA 59.13 m² T1

Date \_\_\_/\_\_\_ Price \_\_\_\_\_\_ Expiration \_\_\_/\_\_/ \_\_ Signature \_\_\_\_\_