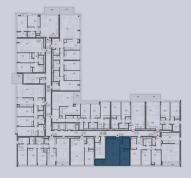

59,13m<sup>2</sup>

Balcony Area

5,10m<sup>2</sup>

Floor 1 Plan

Garage Area

21,29m<sup>2</sup>

Spots

Fraction Floor

Typology

Fraction Floor

1

Т

PISO/DESIG. FRACÇÃO 1-2-3 03 T-AE-AP ABC (m²) TIPOLOGA 59.13 m² T1

Date \_\_\_/\_\_\_ Price \_\_\_\_\_\_ Expiration \_\_\_/\_\_/ \_\_ Signature \_\_\_\_\_