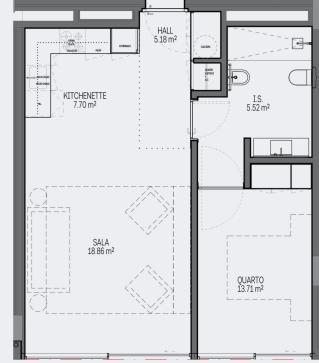

•Barbecue

· Wi-fi in Common Areas

**PROJECT** Multi-family Building

**LOCATION** Av. Mte. José Rodrigues, Vila Nova de Gaia

**Total Area** 

Fraction Area

73,52m<sup>2</sup>

59,30m<sup>2</sup>

Terrace Area

n/a

Balcony Area

n/a

Floor 2 Plan

Garage Area

14,22m<sup>2</sup>

Spots

Fraction Floor

AD 2

Typology