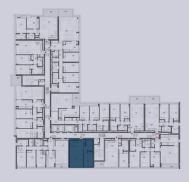

Terrace Area

n/a

Balcony Area

n/a

Floor 2 Plan

Garage Area

14,22m<sup>2</sup>

Spots

Fraction Floor

AD 2

Typology