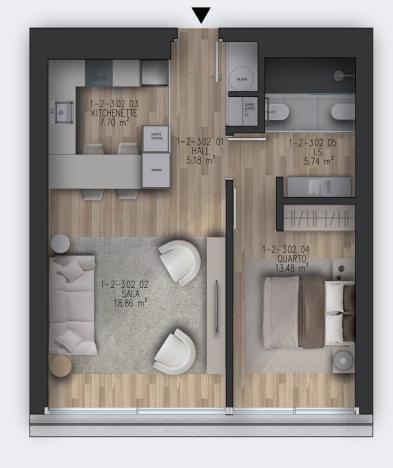

•Barbecue

· Wi-fi in Common Areas

**PROJECT** Multi-family Building

**LOCATION** Av. Mte. José Rodrigues, Vila Nova de Gaia

**Total Area** 

Fraction Area

73,52m<sup>2</sup>

59,30m<sup>2</sup>

Terrace Area

n/a

Balcony Area

n/a

Floor 2 Plan

Garage Area

14,22m<sup>2</sup>

Spots

Fraction Floor

AD 2

Typology