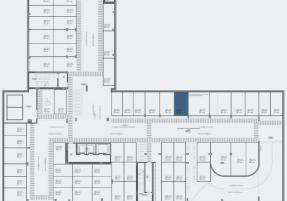

Terrace Area

n/a

Balcony Area

n/a

Floor 2 Plan

Garage Area

14,22m<sup>2</sup>

Spots

Fraction Floor

AD 2

Typology