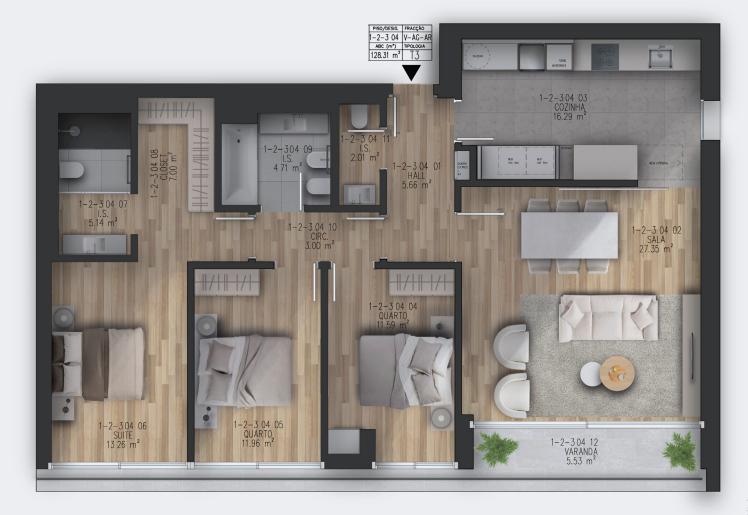

• Wi-fi in Common Areas

**PROJECT** Multi-family Building

**LOCATION** Av. Mte. José Rodrigues, Vila Nova de Gaia

**Total Area** 

Fraction Area

160,28m<sup>2</sup>

Terrace Area

n/a

128,31m<sup>2</sup>

Balcony Area

5,53m<sup>2</sup>

Floor 2 Plan

**T3 FLEX**  Fraction Floor AG 2

Typology

I.S. 2.01 m<sup>2</sup> CLOSET 6.83 m<sup>2</sup> SUITE 13.26 m<sup>2</sup> VARANDA 5.53 m<sup>2</sup>

Garage Area

26,44m<sup>2</sup>

Spots

Typology

Fraction Floor

T3

AG 2

Date \_\_/\_\_/ Price \_\_\_\_\_ Expiration \_\_/\_\_/ Signature \_\_\_\_